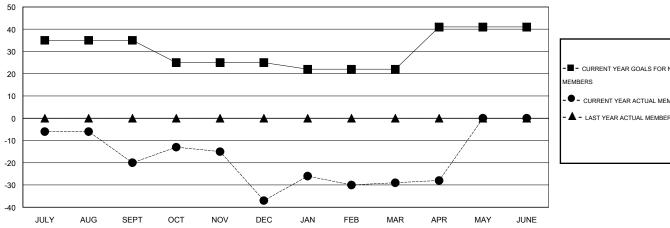

## GOALS AND ACTUAL MEMBERS CUMULATIVE

| -■- CURRENT YEAR GOALS FOR NEW    |
|-----------------------------------|
| MEMBERS                           |
| - ● - CURRENT YEAR ACTUAL MEMBERS |
| - ▲ - LAST YEAR ACTUAL MEMBERS    |
|                                   |
|                                   |
|                                   |